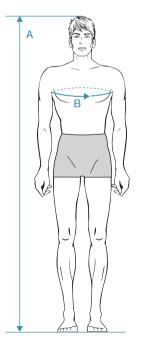

## How to make the right choice

To ensure a perfect fit and to guarantee maximum safety when working with hazardous substances, the uvex coveralls are available in a wide range of sizes. The table shows the body measurements and the corresponding uvex sizes. These size definitions are based on actual body measurements taken while wearing underwear but without wearing shoes.

These sizes differ from standard clothes sizes, so please always select uvex coveralls according to your actual body measurements and not your usual clothes sizes!

| Sizes | Body height in cm (A) | Chest measure-<br>ment in cm (B) |
|-------|-----------------------|----------------------------------|
| S     | 164-170 cm            | 84-92 cm                         |
| М     | 170-176 cm            | 92-100 cm                        |
| L     | 176-182 cm            | 100-108 cm                       |
| XL    | 182-188 cm            | 108-116 cm                       |
| XXL   | 188-194 cm            | 116-124 cm                       |
| XXXL  | 194-200 cm            | 124-132 cm                       |