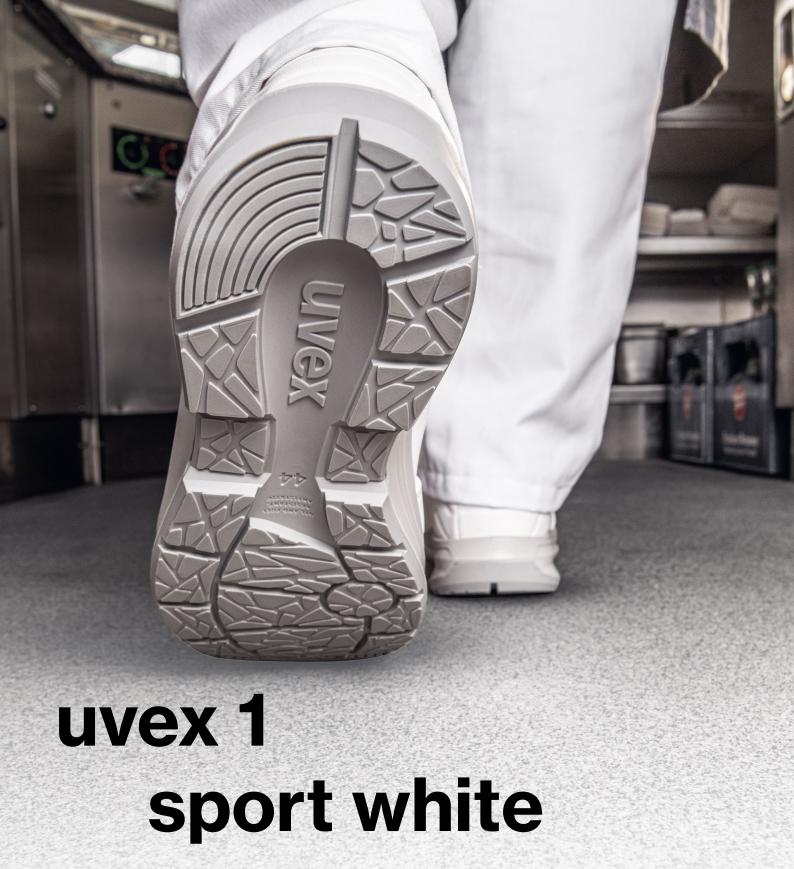

Dual density PU sole Ergonomically designed outsole made from dual density polyurethane (PU) with outstanding shock absorption and excellent slip resistance.