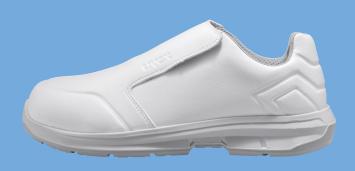

## Designed for clean environments

The uvex 1 sport white safety shoe line combines sporty design, optimal comfort and sophisticated functionality. The virtually seam-free finish prevents unwanted contaminants from getting inside the shoe when worn in environments where hygiene is paramount, for example, hygienic areas, clean room applications, the food industry, pharmaceutical industry, industrial kitchens, hospitality and other areas that require the use of white shoes.

## uvex 1 sport white. For clean environments

65818 S2 SRC S2 FO SR ESD rated Microfibre Distance mesh lining 35 to 52

UVEX SAFETY (UK) LTD uvex House Farnham Trading Estate Farnham Surrey England GU9 9NW