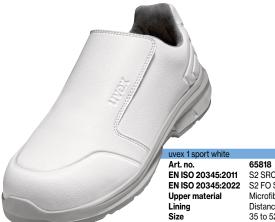

## uvex 1 sport white. For clean environments

65818 S2 SRC S2 FO SR ESD rated Microfibre Distance mesh lining 35 to 52

UVEX SAFETY (UK) LTD uvex House Farnham Trading Estate Farnham Surrey England GU9 9NW