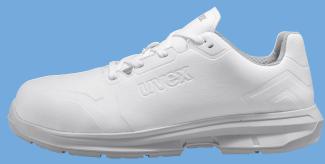

## Designed for clean environments

The uvex 1 sport white safety shoe line combines sporty design, optimal comfort and sophisticated functionality. The virtually seam-free finish prevents unwanted contaminants from getting inside the shoe when worn in environments where hygiene is paramount, for example, hygienic areas, clean room applications, the food industry, pharmaceutical industry, industrial kitchens, hospitality and other areas that require the use of white shoes.

Lightweight, sporty design Stylish design combined with first-class wearer comfort, thanks to its lightweight design, climate optimised high-tech materials and ergonomically shaped outsole.

Metal-free toe cap Compact metal-free uvex xenova® protective toe cap and midsole (S3) anatomically designed shape to provide good lateral stability and no thermal conductivity.

Dual density PU sole Ergonomically designed outsole made from dual density polyurethane (PU) with outstanding shock absorption and excellent slip resistance.