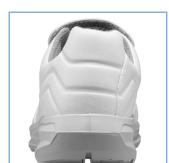

Dual density PU sole Ergonomically designed outsole made from dual density polyurethane (PU) with outstanding shock absorption and excellent slip resistance.