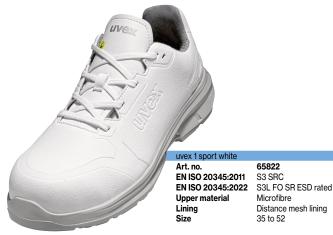

## uvex 1 sport white. For clean environments

65818 S2 SRC S2 FO SR ESD rated Microfibre Distance mesh lining 35 to 52

UVEX SAFETY (UK) LTD uvex House Farnham Trading Estate Farnham Surrey England GU9 9NW