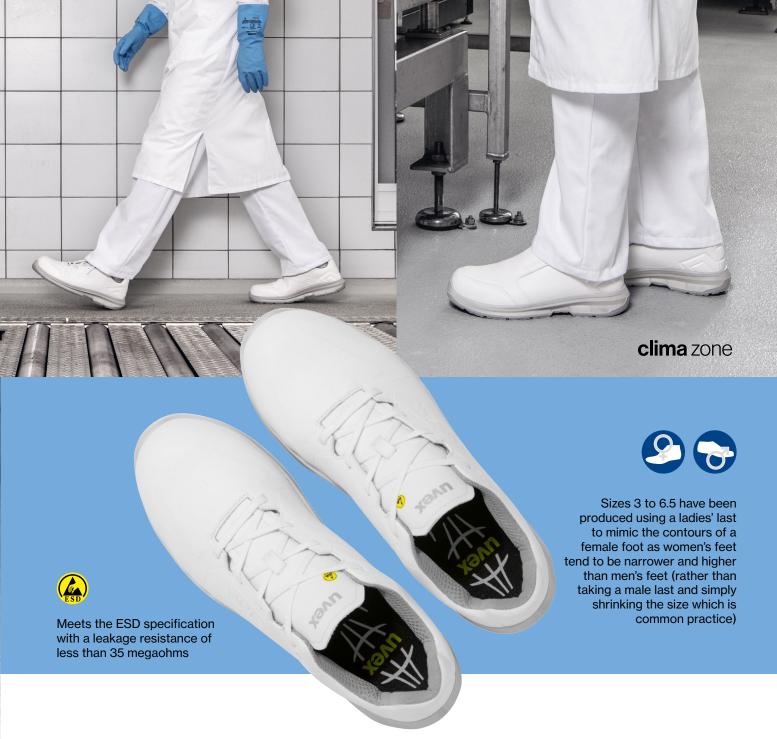

## Designed for clean environments

The uvex 1 sport white safety shoe line combines sporty design, optimal comfort and sophisticated functionality. The virtually seam-free finish prevents unwanted contaminants from getting inside the shoe when worn in environments where hygiene is paramount, for example, hygienic areas, clean room applications, the food industry, pharmaceutical industry, industrial kitchens, hospitality and other areas that require the use of white shoes.

Lightweight, sporty design Stylish design combined with first-class wearer comfort, thanks to its lightweight design, climate optimised high-tech materials and ergonomically shaped outsole.

Metal-free toe cap Compact metal-free uvex xenova® protective toe cap and midsole (S3) anatomically designed shape to provide good lateral stability and no thermal conductivity.