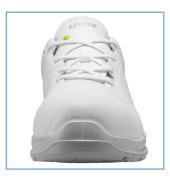

## Designed for clean environments

The uvex 1 sport white safety shoe line combines sporty design, optimal comfort and sophisticated functionality. The virtually seam-free finish prevents unwanted contaminants from getting inside the shoe when worn in environments where hygiene is paramount, for example, hygienic areas, clean room applications, the food industry, pharmaceutical industry, industrial kitchens, hospitality and other areas that require the use of white shoes.

Lightweight, sporty design Stylish design combined with first-class wearer comfort, thanks to its lightweight design, climate optimised high-tech materials and ergonomically shaped outsole.

Metal-free toe cap Compact metal-free uvex xenova® protective toe cap and midsole (S3) anatomically designed shape to provide good lateral stability and no thermal conductivity.

## uvex 1 sport white. For clean environments

65818 S2 SRC S2 FO SR ESD rated Microfibre Distance mesh lining 35 to 52

UVEX SAFETY (UK) LTD uvex House Farnham Trading Estate Farnham Surrey England GU9 9NW