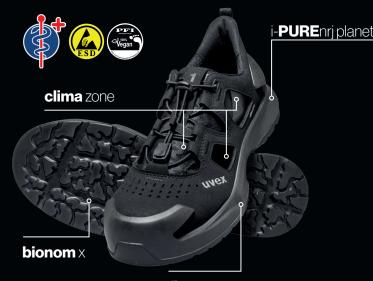

## uvex

flex zone

### clima zone

Dry and sweat-free feet – Breathable materials, minimal layers and a practical design ensure air circulation for long-lasting comfort. The perforated tongue makes breathability visible and noticeable.

## i-PUREnrj planet

More energy due to shock absorption – The innovative PU midsole redefines shock absorption and energy return, reducing fatigue. It consists of 15% recycled PU from our inhouse production processes.

### flex zone

Unrestricted movement when kneeling – The integrated flex groove in the midsole increases flexibility when bending the forefoot and improves comfort, especially during tasks that require kneeling.

### bionom X

Improved performance through comfort – The ergonomic design based on biomechanical principles optimises the interaction between shoes, floor and body to support natural movement.

Made in Germany. Errors and omissions excepted. Subject to technical changes. // Right