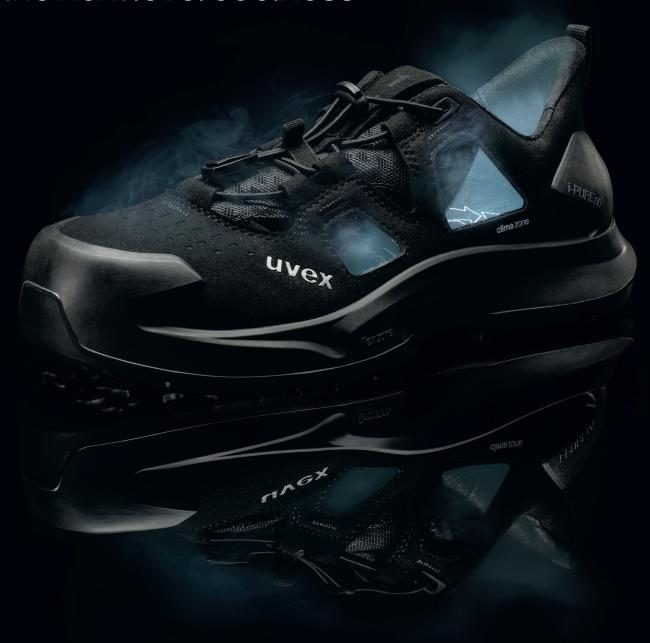

# uvex 1 x-craft

the next level coolness

The uvex 1x-craft sandals set new standards in **breathability**. The open upper keeps feet dry in warm environments and during strenuous work — ideal for use in production and logistics halls, whose cooling systems often struggle to reduce high temperatures.

### clima zone

Dry and sweat-free feet – Breathable materials, minimal layers and a practical design ensure air circulation for long-lasting comfort. The perforated tongue makes breathability visible and noticeable.