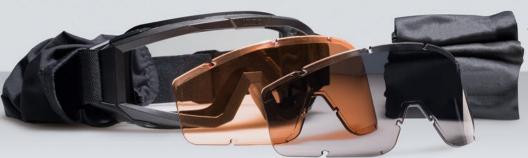

1 | 1 | 1 | 1 | 1 | 1 | 1 | 1 | 1 +

80 mm

Includes orange and grey UV protective spare lenses together with a case.

The distinct uvex apache spec and uvex apache goggle with their modern sporty design deliver optimum wearer comfort and are incredibly durable.

ple that require corrective

uvex

lenses.

55

The set includes orange and grey UV protective lenses together with a case.