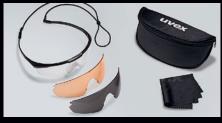

#### Soft nose pads

Non-slip, adjustable nose pads provide a customised, comfortable fit over a sustained period of time.

149 mm

Suitable for prescription spec wearers The prescription insert makes the uvex apache spectacle suitable for peo-

ple that require corrective

uvex

lenses.

55

The set includes orange and grey UV protective lenses together with a case.