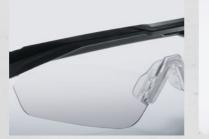

## uvex apache spec

Lightweight safety eyewear with sleek frame design: wearers benefit from a comfortable close fit and permanent anti-fog coating for consistently clear vision.

#### Soft nose pads

Non-slip, adjustable nose pads provide a customised, comfortable fit over a sustained period of time.

149 mm

Suitable for prescription spec wearers The prescription insert makes the uvex apache spectacle suitable for peo-