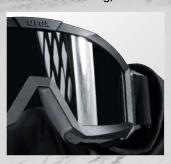

# uvex apache goggle

The stable, wide-vision goggle with flame-retardant headband and permanent anti-fog coating offers reliable protection.

200 mm

**Everything in view** Completely distortion-free lenses – anti-fog coating on the inside, extremely scratch-resistant on the outside (uvex supravision excellence coating). Impressive compatibility The uvex apache goggle can be combined with most combat helmets and protective earmuffs.

Defies all adversity Mechanical resistance BT verified in accordance with EN166 and STANAG 2920/4296t. Flame-retardant, individually adjustable headband. Suitable for prescription spec wearers The prescription insert makes the uvex apache goggle suitable for people that require corrective lenses.