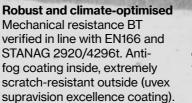

Defies all adversity Mechanical resistance BT verified in accordance with EN166 and STANAG 2920/4296t. Flame-retardant, individually adjustable headband. Suitable for prescription spec wearers The prescription insert makes the uvex apache goggle suitable for people that require corrective lenses.