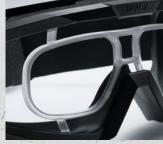

# uvex apache goggle

The stable, wide-vision goggle with flame-retardant headband and permanent anti-fog coating offers reliable protection.

200 mm

**Everything in view** Completely distortion-free lenses – anti-fog coating on the inside, extremely scratch-resistant on the outside (uvex supravision excellence coating). Impressive compatibility The uvex apache goggle can be combined with most combat helmets and protective earmuffs.

Defies all adversity Mechanical resistance BT verified in accordance with EN166 and STANAG 2920/4296t. Flame-retardant, individually adjustable headband. Suitable for prescription spec wearers The prescription insert makes the uvex apache goggle suitable for people that require corrective lenses.