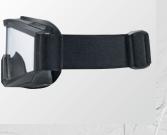

## uvex apache spec

Lightweight safety eyewear with sleek frame design: wearers benefit from a comfortable close fit and permanent anti-fog coating for consistently clear vision.

#### Soft nose pads

Non-slip, adjustable nose pads provide a customised, comfortable fit over a sustained period of time.

149 mm

Suitable for prescription spec wearers The prescription insert makes the uvex apache spectacle suitable for peo-

ple that require corrective

uvex

lenses.

55

The set includes orange and grey UV protective lenses together with a case.