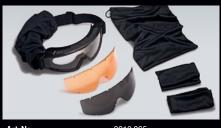

# uvex apache goggle

The stable, wide-vision goggle with flame-retardant headband and permanent anti-fog coating offers reliable protection.

200 mm

**Everything in view** Completely distortion-free lenses – anti-fog coating on the inside, extremely scratch-resistant on the outside (uvex supravision excellence coating). Impressive compatibility The uvex apache goggle can be combined with most combat helmets and protective earmuffs.

Defies all adversity Mechanical resistance BT verified in accordance with EN166 and STANAG 2920/4296t. Flame-retardant, individually adjustable headband. Suitable for prescription spec wearers The prescription insert makes the uvex apache goggle suitable for people that require corrective lenses.

1 | 1 | 1 | 1 | 1 | 1 | 1 | 1 | 1 +

80 mm

Includes orange and grey UV protective spare lenses together with a case.

The distinct uvex apache spec and uvex apache goggle with their modern sporty design deliver optimum wearer comfort and are incredibly durable.