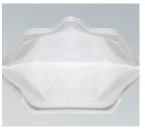

## For the perfect fit, every time

Thanks to the soft material and the individually adjustable nose clip, the uvex silv-Air lite adapts optimally to any facial shape for a perfect all-round seal and a comfortable fit.

Adjustable nose clip
The integrated nose clip
can be adjusted to suit the
wearer for perfect protection.

Sturdy design keeps its shape The two-piece horizontally folding shape effectively prevents the mask from collapsing.