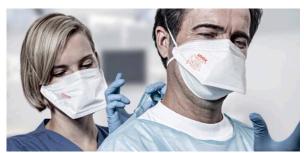

## The protective mask that "breathes" with the wearer

Thanks to its innovative design, the uvex silv-Air lite retains its shape, allowing the mask to "breathe" with the wearer and effectively preventing it from collapsing.

The enlarged filter surface and large mask interior significantly reduce breathing resistance, for reliable protection and optimal wearing comfort with every use.

## For the perfect fit, every time

Thanks to the soft material and the individually adjustable nose clip, the uvex silv-Air lite adapts optimally to any facial shape for a perfect all-round seal and a comfortable fit.