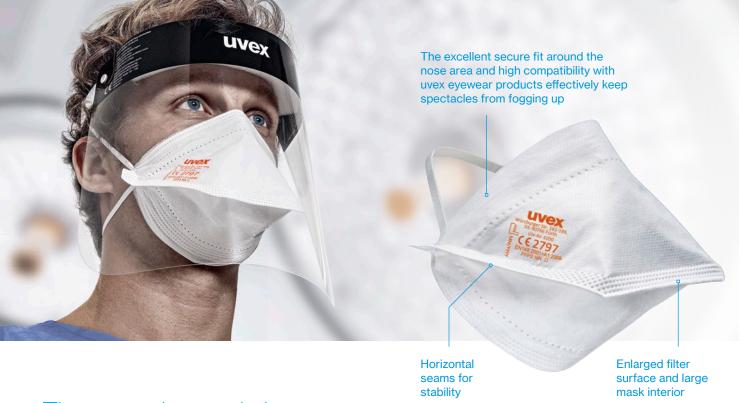

The enlarged filter surface and large mask interior significantly reduce breathing resistance, for reliable protection and optimal wearing comfort with every use.

## For the perfect fit, every time

Thanks to the soft material and the individually adjustable nose clip, the uvex silv-Air lite adapts optimally to any facial shape for a perfect all-round seal and a comfortable fit.

Thanks to the sophisticated design in the nose area, the uvex silv-Air lite can be combined with uvex safety spectacles and effectively keeps the spectacles from fogging up – its high level of compatibility makes it a dependable companion in everyday work.