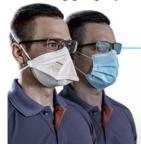

# Optimally secure fit. Fog-free spectacles.

The uvex silv-Air lite protective mask has an impressive optimally secure fit, which effectively prevents spectacles from fogging up.

Safety risk: Fogged-up lenses from a protective mask without a secure fit

Ideal for use with spectacles: The uvex silv-Air lite FFP2 protective mask ensures a secure fit similar to that of an FFP3 protective mask – as independent tests have shown. This significantly reduces fogging when the protective mask is worn with spectacles.