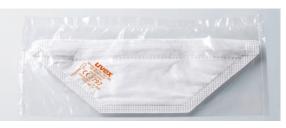

## Optimal hygiene

Each uvex silv-Air lite protective mask is individually packaged to meet even the strictest hygiene requirements. The volume of the optimised packaging has been reduced by 22% compared to conventional masks, which saves space during transport and storage.

#### uvex silv-Air lite 4200

| Art. no.                     | 8734200             |
|------------------------------|---------------------|
| Design                       | FFP2 NR D flat-fold |
|                              | mask without valve  |
| Colour                       | white               |
| Order quantity multiple/unit | BOX                 |
| Contents                     | 30 PC, individually |
|                              | packed in BOX       |
| Delivery time                | on request          |
| Price                        | on request          |