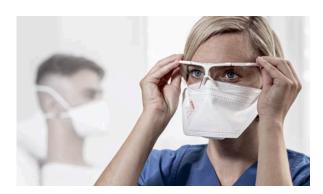

# Optimally secure fit. Fog-free spectacles.

The uvex silv-Air lite protective mask has an impressive optimally secure fit, which effectively prevents spectacles from fogging up.

Safety risk: Fogged-up lenses from a protective mask without a secure fit

Ideal for use with spectacles: The uvex silv-Air lite FFP2 protective mask ensures a secure fit similar to that of an FFP3 protective mask – as independent tests have shown. This significantly reduces fogging when the protective mask is worn with spectacles.

Thanks to the sophisticated design in the nose area, the uvex silv-Air lite can be combined with uvex safety spectacles and effectively keeps the spectacles from fogging up – its high level of compatibility makes it a dependable companion in everyday work.