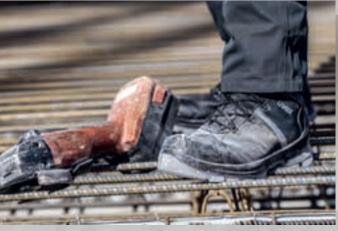

## Safe. Innovative. Robust.

The new uvex 2 construction was developed to meet the specific challenges of the construction industry. The construction and engineering industries really put workers and their footwear to the test. In addition to high mechanical stress, extreme weather conditions are often a factor too.

Thanks to their intelligent design and innovative technologies, the uvex 2 construction models offer reliable protection, stability and exceptional comfort.

**Stability and ankle protection** The anatomically shaped heel basket provides stability and protection against twisted ankles, especially on uneven surfaces.

**Increased visibility** Reflective side strips provide optimal visibility and safety, especially in poorly lit working environments.

Safe slip resistance The rough, self-cleaning tread ensures perfect grip without slipping, even on ladders or smooth surfaces.

uvex waterstop technology uvex waterstop technology reliably protects against water penetration for four times longer than required by the standard.

uvex 2 construction Art. no. Width 10 Art. no. Width 11 Art. no. Width 12 Standard