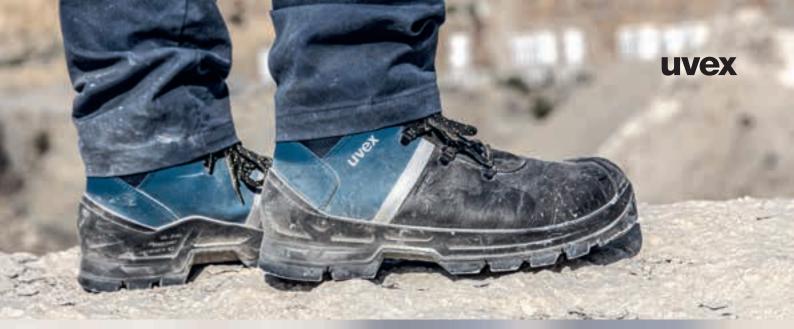

## Safe. Innovative. Robust.

The new uvex 2 construction was developed to meet the specific challenges of the construction industry. The construction and engineering industries really put workers and their footwear to the test. In addition to high mechanical stress, extreme weather conditions are often a factor too.

Thanks to their intelligent design and innovative technologies, the uvex 2 construction models offer reliable protection, stability and exceptional comfort.

**Stability and ankle protection** The anatomically shaped heel basket provides stability and protection against twisted ankles, especially on uneven surfaces.

**Increased visibility** Reflective side strips provide optimal visibility and safety, especially in poorly lit working environments.

Safe slip resistance The rough, self-cleaning tread ensures perfect grip without slipping, even on ladders or smooth surfaces.