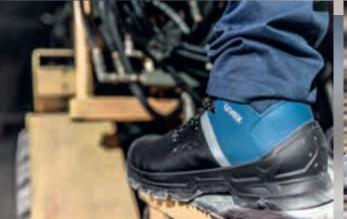

Thanks to their intelligent design and innovative technologies, the uvex 2 construction models offer reliable protection, stability and exceptional comfort.

**Stability and ankle protection** The anatomically shaped heel basket provides stability and protection against twisted ankles, especially on uneven surfaces.

**Increased visibility** Reflective side strips provide optimal visibility and safety, especially in poorly lit working environments.

Safe slip resistance The rough, self-cleaning tread ensures perfect grip without slipping, even on ladders or smooth surfaces.