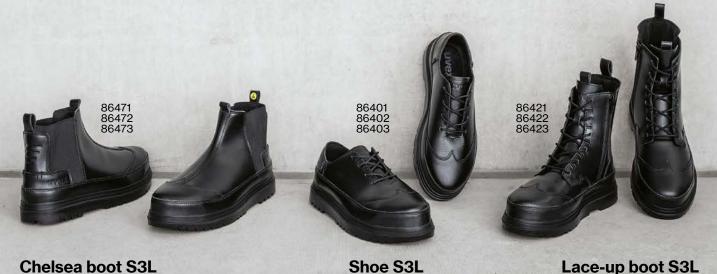

- S3L FO SR
- PU outsole
- Composite toe cap with carbon
- Flexible textile penetration resistance
- Shoe S3L
- · Hydrophobic leather upper
- · Breathable textile lining
- ESD certified
- Metal-free