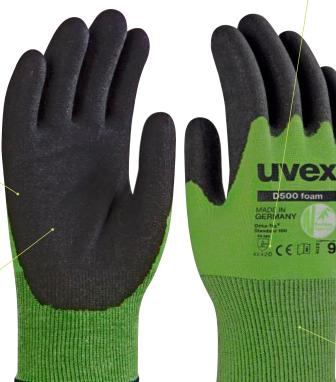

Made with the latest generation of patented uvex Bamboo TwinFlex® technology, the uvex D500 foam glove combines comfort features such as maximum flexibility, perfect fit and dexterity with outstanding cut protection performance to EN 388:2016 (level D) standard. The glove is highly resistant to abrasion, for prolonged product life and exceptional cost efficiency.

## uvex D500

The new generation in cut protection

## **Characteristics**

- Patented uvex Bamboo TwinFlex® Technology with steel fibre
- EN388: 2016 cut level D
- bamboo environmentally sustainable raw material
- cooling effect
- Innovative HPE SoftGrip coating provides excellent grip & dexterity
- Excellent abrasion resistance
- Extremely comfortable due to uvex climazone
- high breathability
- keeps hands from overheating

## Applications:

Glass & steel industry, construction mechanical maintenance / assembly,

| Part no.     | 60604                                                                   |
|--------------|-------------------------------------------------------------------------|
| Design       | knitted cuff                                                            |
| Standard     | EN 388 (4 X 4 2 D)                                                      |
| Material     | bamboo-rayon, Dyneema® Diamond, steel, polyamide                        |
| Coating      | palm and fingers with high performance elastomer SoftGrip (HPE) coating |
| Suitable for | dry areas of application                                                |
| Colour       | lime, anthracite                                                        |
| Sizes        | 7 to 11                                                                 |