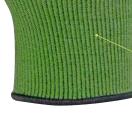

## **Characteristics**

- Patented uvex Bamboo TwinFlex® Technology with steel fibre
- EN388: 2016 cut level D
- bamboo environmentally sustainable raw material
- cooling effect
- Innovative HPE SoftGrip coating provides excellent grip & dexterity
- Excellent abrasion resistance
- Extremely comfortable due to uvex climazone
- high breathability
- keeps hands from overheating

## Applications:

Glass & steel industry, construction mechanical maintenance / assembly,

| Part no.     | 60604                                                                   |
|--------------|-------------------------------------------------------------------------|
| Design       | knitted cuff                                                            |
| Standard     | EN 388 (4 X 4 2 D)                                                      |
| Material     | bamboo-rayon, Dyneema® Diamond, steel, polyamide                        |
| Coating      | palm and fingers with high performance elastomer SoftGrip (HPE) coating |
| Suitable for | dry areas of application                                                |
| Colour       | lime, anthracite                                                        |
| Sizes        | 7 to 11                                                                 |