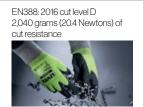

Made with the latest generation of patented uvex Bamboo TwinFlex® technology, the uvex D500 foam glove combines comfort features such as maximum flexibility, perfect fit and dexterity with outstanding cut protection performance to EN 388:2016 (level D) standard. The glove is highly resistant to abrasion, for prolonged product life and exceptional cost efficiency.

Excellent grip thanks to tried-and-tested uvex coating technology.

The latest generation of Bamboo TwinFlex® technology Guarantees optimum cut protection (level D) and wearer comfort

Tested for hazardous substances\* Certified in line with Oeko-Tex® Standard 100.

## **Characteristics**

- Patented uvex Bamboo TwinFlex® Technology with steel fibre
- EN388: 2016 cut level D
- bamboo environmentally sustainable raw material
- cooling effect
- Innovative HPE SoftGrip coating provides excellent grip & dexterity
- Excellent abrasion resistance
- Extremely comfortable due to uvex climazone
- high breathability
- keeps hands from overheating

## Applications:

Glass & steel industry, construction mechanical maintenance / assembly,

| Part no.     | 60604                                                                   |
|--------------|-------------------------------------------------------------------------|
| Design       | knitted cuff                                                            |
| Standard     | EN 388 (4 X 4 2 D)                                                      |
| Material     | bamboo-rayon, Dyneema® Diamond, steel, polyamide                        |
| Coating      | palm and fingers with high performance elastomer SoftGrip (HPE) coating |
| Suitable for | dry areas of application                                                |
| Colour       | lime, anthracite                                                        |
| Sizes        | 7 to 11                                                                 |