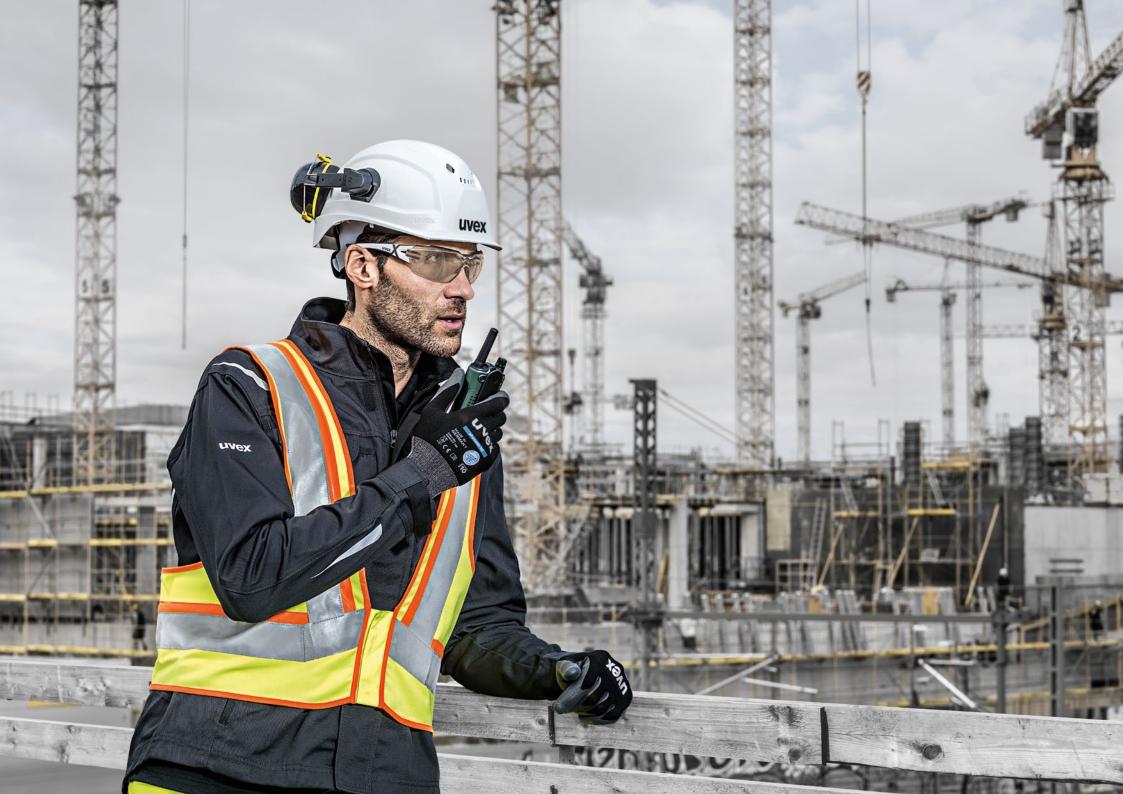

# Protection for construction professionals – from head to toe

Falling debris? Uneven ground? Abrasive material handling? Airborne dust? uvex provides optimum solutions for multiple head to toe applications. The safety experts at uvex understand the needs of the Construction industry and can provide clear advice to help customers select the right PPE.

#### Reliable safety helmets – essential kit for any construction site:

The uvex pheos IES helmet features an integrated clip for the direct attachment of uvex pheos safety spectacles. This system keeps your eye protection exactly where it should be and can be safely tucked away in the helmet if required.

Reliable protection against extreme construction noise: Thanks to its extra-soft ear cushions, the uvex K4 is exceptionally comfortable – while the eye-catching hi-vis design improves wearer visibility.

## Your team is guaranteed to be seen on any construction site:

The highly water-resistant uvex protection active flash softshell jacket features a battery-powered light guide system for enhanced safety when visibility is poor.