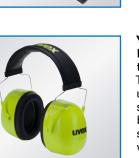

Reliable protection against extreme construction noise: Thanks to its extra-soft ear cushions, the uvex K4 is exceptionally comfortable – while the eye-catching hi-vis design improves wearer visibility.