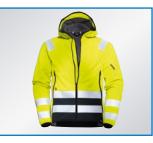

## Your team is guaranteed to be seen on any construction site:

The highly water-resistant uvex protection active flash softshell jacket features a battery-powered light guide system for enhanced safety when visibility is poor.