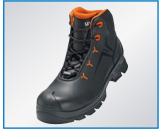

#### Robust safety footwear to provide solid foundations for your construction site team: The uvex 2 is equipped with the latest-generation metal-free protective toe cap, resulting in low-weight, ultra-flexible footwear that offers maximum wearer comfort.