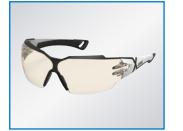

Innovative safety spectacles for all construction industry applications: The uvex pheos cx2 provides reliable protection against construction site dust, and features an ergonomic eye shield for exceptional comfort – even during long-term wear.