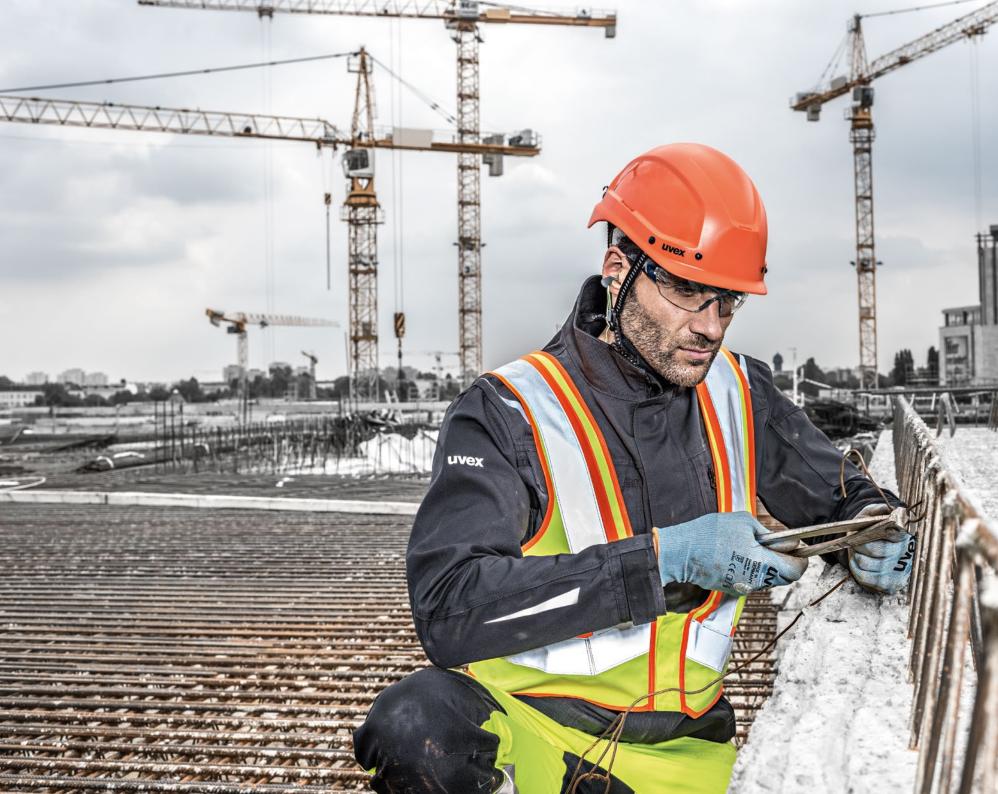

# Protection for construction professionals – from head to toe

Falling debris? Uneven ground? Abrasive material handling? Airborne dust? uvex provides optimum solutions for multiple head to toe applications. The safety experts at uvex understand the needs of the Construction industry and can provide clear advice to help customers select the right PPE.

#### Reliable safety helmets – essential kit for any construction site:

The uvex pheos IES helmet features an integrated clip for the direct attachment of uvex pheos safety spectacles. This system keeps your eye protection exactly where it should be and can be safely tucked away in the helmet if required.

Flexible safety gloves to enable your team to get to grips with the task at hand: The uvex phynomic XG glove fits like a second skin, and features an innovative coating for extra grip when handling oily workpieces.

Innovative safety spectacles for all construction industry applications: The uvex pheos cx2 provides reliable protection against construction site dust, and features an ergonomic eye shield for exceptional comfort – even during long-term wear.