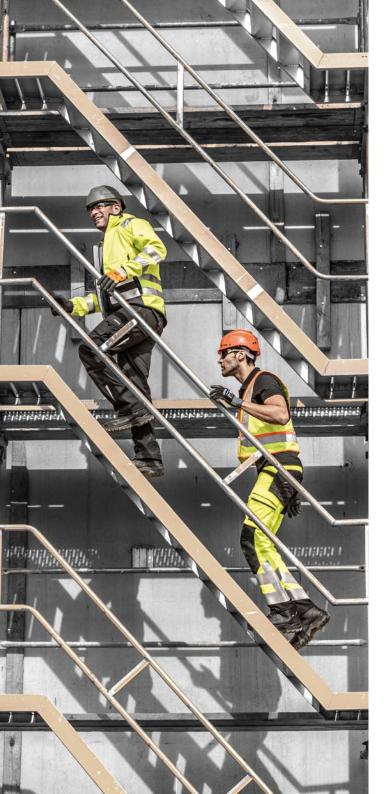

# uvex profisystem construction

Reliable protection for construction professionals

protecting people

uvex

# The PPE product system designed specifically for the construction sector

The safety challenges in the Construction industry are diverse and exist in all activity phases from preparatory site work, build to fit-out. To deliver projects on time, to specification and on cost requires flawless synergy between all teams and the same is true for an appropriate and complementary range of personal protective equipment.

# Protection for construction professionals – from head to toe

Falling debris? Uneven ground? Abrasive material handling? Airborne dust? uvex provides optimum solutions for multiple head to toe applications. The safety experts at uvex understand the needs of the Construction industry and can provide clear advice to help customers select the right PPE.