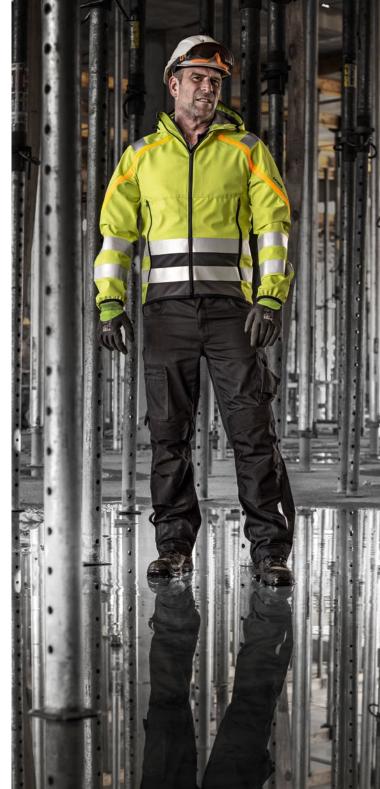

# Protection for construction professionals – from head to toe

Falling debris? Uneven ground? Abrasive material handling? Airborne dust? uvex provides optimum solutions for multiple head to toe applications. The safety experts at uvex understand the needs of the Construction industry and can provide clear advice to help customers select the right PPE.

## Your team is guaranteed to be seen on any construction site:

The highly water-resistant uvex protection active flash softshell jacket features a battery-powered light guide system for enhanced safety when visibility is poor.