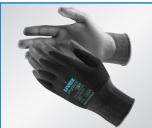

Flexible safety gloves to enable your team to get to grips with the task at hand: The uvex phynomic XG glove fits like a second skin, and features an innovative coating for extra grip when handling oily workpieces.