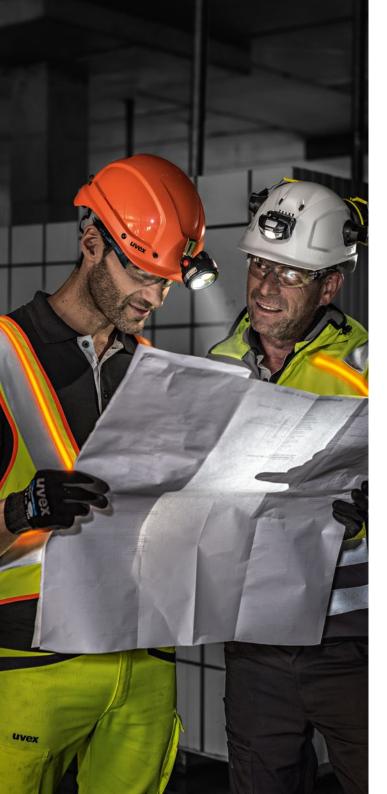

#### Reliable safety helmets – essential kit for any construction site:

The uvex pheos IES helmet features an integrated clip for the direct attachment of uvex pheos safety spectacles. This system keeps your eye protection exactly where it should be and can be safely tucked away in the helmet if required.

Innovative safety spectacles for all construction industry applications: The uvex pheos cx2 provides reliable protection against construction site dust, and features an ergonomic eye shield for exceptional comfort – even during long-term wear.