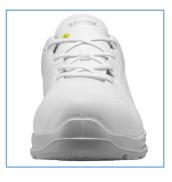

### Designed for clean environments

The uvex 1 sport white safety shoe line combines sporty design, optimal comfort and sophisticated functionality. The virtually seam-free finish prevents unwanted contaminants from getting inside the shoe when worn in environments where hygiene is paramount, for example, hygienic areas, clean room applications, the food industry, pharmaceutical industry, industrial kitchens, hospitality and other areas that require the use of white shoes.

Lightweight, sporty design Stylish design combined with first-class wearer comfort, thanks to its lightweight design, climate optimised high-tech materials and ergonomically shaped outsole.

Metal-free toe cap Compact metal-free uvex xenova® protective toe cap and midsole (S3) anatomically designed shape to provide good lateral stability and no thermal conductivity.

**Dual density PU sole** Ergonomically designed outsole made from dual density polyurethane (PU) with outstanding shock absorption and excellent slip resistance.