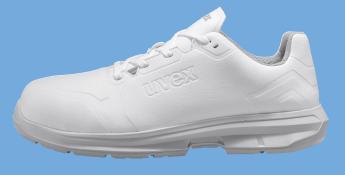

Lightweight, sporty design Stylish design combined with first-class wearer comfort, thanks to its lightweight design, climate optimised high-tech materials and ergonomically shaped outsole.

Metal-free toe cap Compact metal-free uvex xenova® protective toe cap and midsole (S3) anatomically designed shape to provide good lateral stability and no thermal conductivity.

**Dual density PU sole** Ergonomically designed outsole made from dual density polyurethane (PU) with outstanding shock absorption and excellent slip resistance.