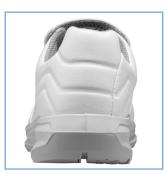

**Dual density PU sole** Ergonomically designed outsole made from dual density polyurethane (PU) with outstanding shock absorption and excellent slip resistance.