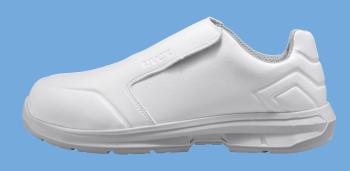

### Designed for clean environments

The uvex 1 sport white safety shoe line combines sporty design, optimal comfort and sophisticated functionality. The virtually seam-free finish prevents unwanted contaminants from getting inside the shoe when worn in environments where hygiene is paramount, for example, hygienic areas, clean room applications, the food industry, pharmaceutical industry, industrial kitchens, hospitality and other areas that require the use of white shoes.

Meets the ESD specification with a leakage resistance of less than 35 megaohms

**Hydrophobic microfibre** Almost-seamless hydrophobic microfibre upper that's easy to clean and prevents unwanted contaminants from getting inside the shoe. Can be washed at 30°C.