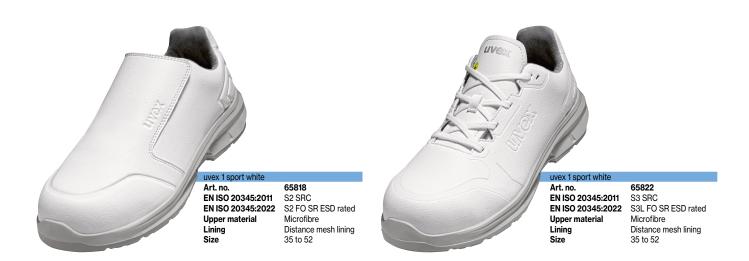

### Designed for clean environments

The uvex 1 sport white safety shoe line combines sporty design, optimal comfort and sophisticated functionality. The virtually seam-free finish prevents unwanted contaminants from getting inside the shoe when worn in environments where hygiene is paramount, for example, hygienic areas, clean room applications, the food industry, pharmaceutical industry, industrial kitchens, hospitality and other areas that require the use of white shoes.