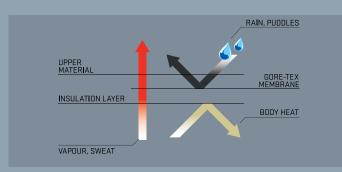

The GORE-TEX membrane ensures that the insulation is reliably protected against water penetration. At the same time, the sweat can easily escape to the outside in the form of water vapour.

Your feet stay dry and comfortable.