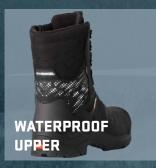

## 3.0 RANGER GTX

EN ISO 20345:2022 **S7L FO CI HI HRO SC SR** 

ART. NO. **67683** SIZES **36 - 48** 

- waterproof full-grain oiled leather upper
- reflective elements for better visibility
- zip with waterproof gusset