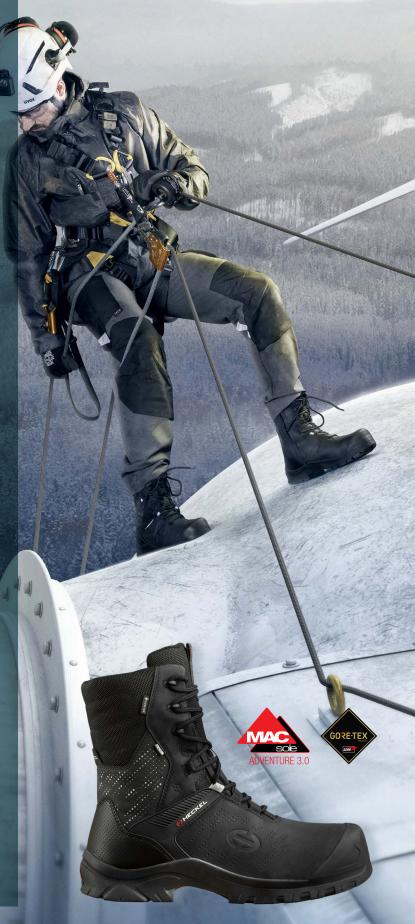

## MACULTIMATE

## 3.0 RANGER GTX

EN ISO 20345:2022 **S7L FO CI HI HRO SC SR** 

ART. NO. **67683** SIZES **36 - 48** 

- waterproof full-grain oiled leather upper
- reflective elements for better visibility
- zip with waterproof gusset

GORE-TEX Insulated
 Comfort membrane up to
 -30°C

 rear and lateral reinforcements for enhanced stability and malleolus protection

- MACABSORB EVA inserts in front and rear
- contact heat resistance (300°C)
- slip resistance