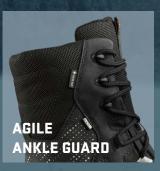

GORE-TEX Insulated
 Comfort membrane up to
 -30°C

 rear and lateral reinforcements for enhanced stability and malleolus protection

- MACABSORB EVA inserts in front and rear
- contact heat resistance (300°C)
- slip resistance