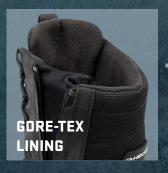

GORE-TEX Insulated
 Comfort membrane up to
 -30°C

 rear and lateral reinforcements for enhanced stability and malleolus protection

- MACABSORB EVA inserts in front and rear
- contact heat resistance (300°C)
- slip resistance

The GORE-TEX membrane ensures that the insulation is reliably protected against water penetration. At the same time, the sweat can easily escape to the outside in the form of water vapour.

Your feet stay dry and comfortable.