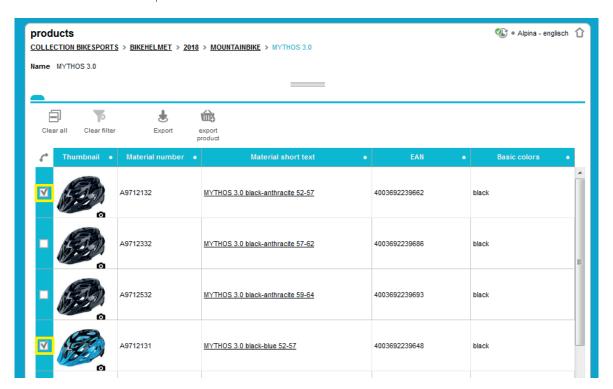

Click to check all requested models.

You can then either start the export process straight away

or place the images in your shopping basket.

If you choose the latter you can add other images from different categories to your basket. Finally, select all the requested files and start the export process. You have to select the configuration type you want here as well.

If you click on the process ID your download will open.

If you are downloading product images the download will always contain an Excel file with product information relating to the relevant images.