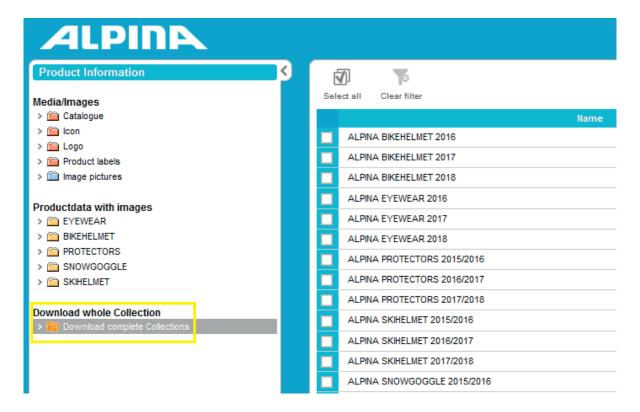

## 08 Downloading a complete collection

You also have the option of downloading a complete collection.

To do this, click on "Download complete collections" and select the collection you want.

and choose an export configuration.