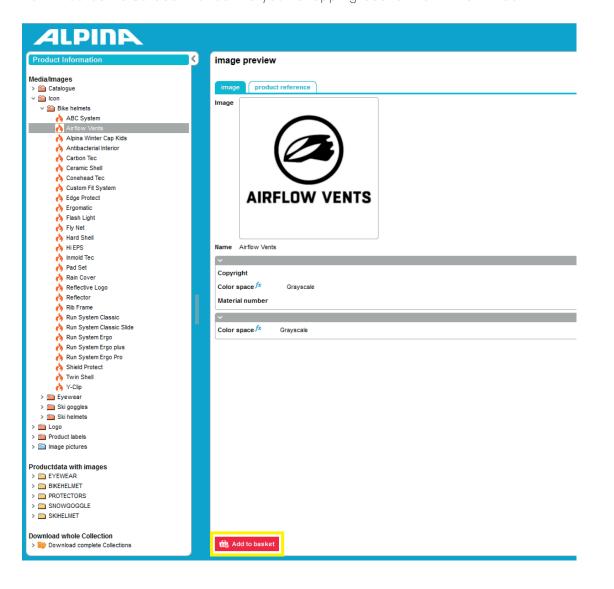

You can now select multiple icons here which you can "Add to basket".

Clicking on an icon's name will open a window showing a detailed description of the item. You can also add the icon to your shopping basket from this window.