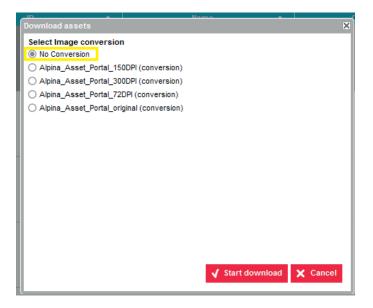

## 05 Image conversion

With each download or export you have the option of specifying an image conversion type.

- 72 dpi is sufficient for websites, webshops, etc.
- 150 dpi provides greater resolution for larger images and details.
- 300 dpi is the highest recommended resolution and is suitable for print catalogues, etc.

To then download the icons, check the requested files and, following the logic explained, click on "Download assets".

You will then have to select the conversion type you want.

Please note: For Excel and PDF files always select "No conversion".