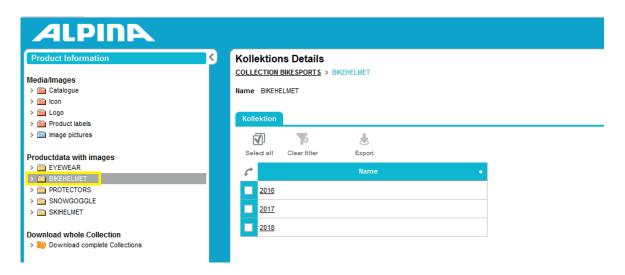

# 07 Product information with image

The process is illustrated here using the "BIKEHELMET" folder as an example.

Click on the "BIKEHELMET" folder and then on the collection you want to choose from.

Now you can select subcategories.