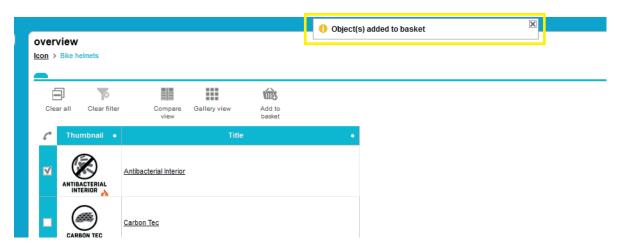

# 06 Media/images

In the upper section of the navigation area you will find "Media/Images", such as our technology icons, for example.

Click on "Icon" then select the requested area (e.g. bike helmet). All the available icons will then be displayed in the working area.

You can now select multiple icons here which you can "Add to basket".

Clicking on an icon's name will open a window showing a detailed description of the item. You can also add the icon to your shopping basket from this window.

If you add a file to your shopping basket a confirmation message appears.

To view your basket click on the red "Basket" button in the right-hand area.

**Please note:** You must differentiate between "Export" and "Download". The difference is explained in the shopping basket.