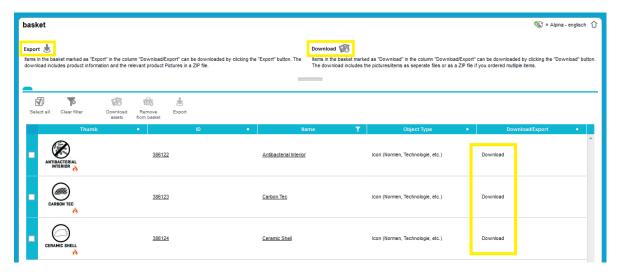

If you add a file to your shopping basket a confirmation message appears.

To view your basket click on the red "Basket" button in the right-hand area.

**Please note:** You must differentiate between "Export" and "Download". The difference is explained in the shopping basket.

Entries in the basket which are labelled "export" in the "download/export" column can be downloaded using the "Export" button. You will receive the product information and associated images in a ZIP file.

Entries in the basket which are labelled "download" in the "download/export" column can be downloaded using the "Download" button. Here you will receive the images/documents separately as a file, or in the case of multiple images in a ZIP file.