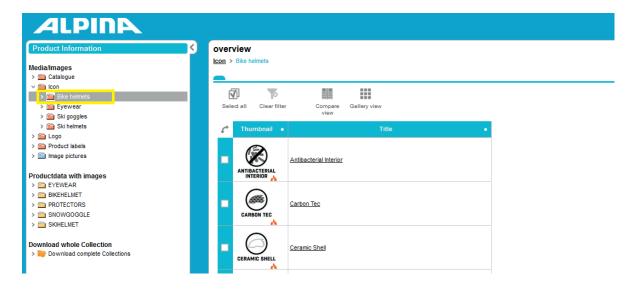

# 06 Media/images

In the upper section of the navigation area you will find "Media/Images", such as our technology icons, for example.

Click on "Icon" then select the requested area (e.g. bike helmet). All the available icons will then be displayed in the working area.

You can now select multiple icons here which you can "Add to basket".

Clicking on an icon's name will open a window showing a detailed description of the item. You can also add the icon to your shopping basket from this window.