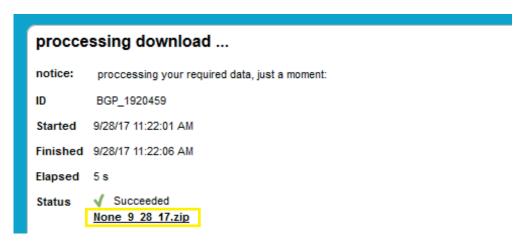

The screen will now automatically change to take you to the download process.

Click on the ZIP file and select either "Open with" or "Save file".

If you select "Open with" the download folder will open automatically.

When the download starts a pop-up will appear with a message confirming that the download has started. You can either click on this link directly or select the relevant process by clicking on "To the downloads".

If you click on the process ID your download will open.

If you are downloading product images the download will always contain an Excel file with product information relating to the relevant images.