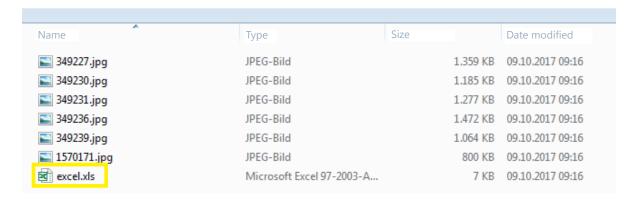

If you click on the process ID your download will open.

If you are downloading product images the download will always contain an Excel file with product information relating to the relevant images.

With images, this type of download always contains an Excel file. This file contains product information relating to the relevant images.