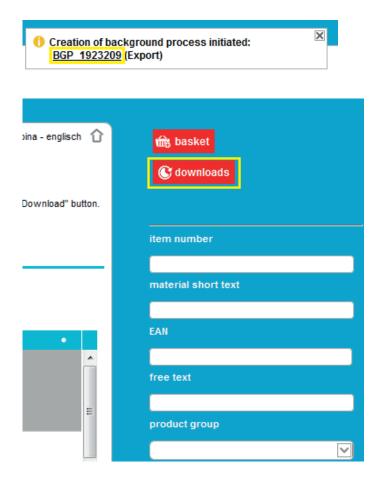

When the download starts a pop-up will appear with a message confirming that the download has started. You can either click on this link directly or select the relevant process by clicking on "To the downloads".

If you click on the process ID your download will open.

If you are downloading product images the download will always contain an Excel file with product information relating to the relevant images.