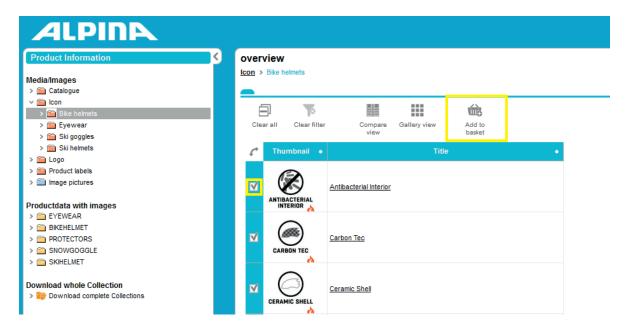

You can now select multiple icons here which you can "Add to basket".

Clicking on an icon's name will open a window showing a detailed description of the item. You can also add the icon to your shopping basket from this window.

If you add a file to your shopping basket a confirmation message appears.

To view your basket click on the red "Basket" button in the right-hand area.

**Please note:** You must differentiate between "Export" and "Download". The difference is explained in the shopping basket.