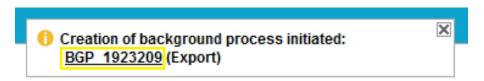

When the download starts a pop-up will appear with a message confirming that the download has started. You can either click on this link directly or select the relevant process by clicking on "To the downloads".

If you click on the process ID your download will open.

If you are downloading product images the download will always contain an Excel file with product information relating to the relevant images.