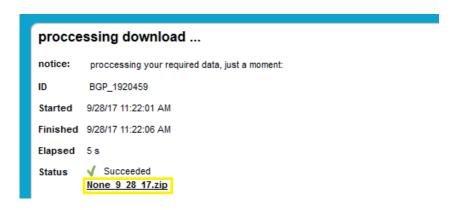

When the download starts a pop-up will appear with a message confirming that the download has started. You can either click on this link directly or select the relevant process by clicking on "To the downloads".

If you click on the process ID your download will open.

If you are downloading product images the download will always contain an Excel file with product information relating to the relevant images.