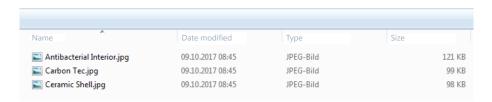

If you click on the process ID your download will open.

If you are downloading product images the download will always contain an Excel file with product information relating to the relevant images.

With images, this type of download always contains an Excel file. This file contains product information relating to the relevant images.