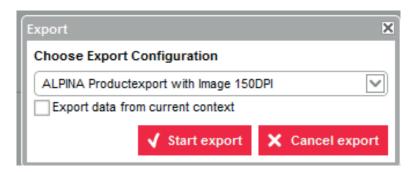

Click to check all requested models.

You can then either start the export process straight away

or place the images in your shopping basket.

If you choose the latter you can add other images from different categories to your basket. Finally, select all the requested files and start the export process. You have to select the configuration type you want here as well.