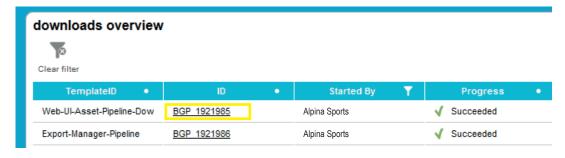

A window will open with a message confirming that your download has started. You can either click on this link directly or select the relevant process by clicking on "To the downloads".

If you click on the process ID your download will open.