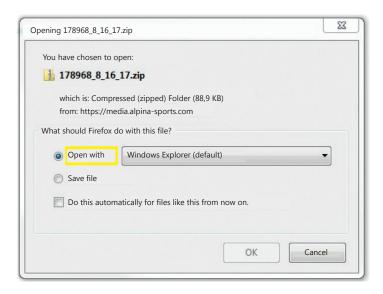

The screen will now automatically change to take you to the download process.

Click on the ZIP file and select either "Open with" or "Save file".

If you select "Open with" the download folder will open automatically.