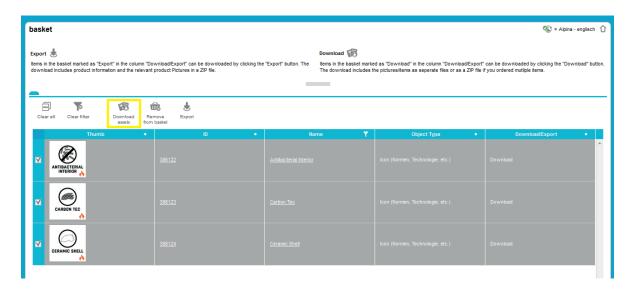

To then download the icons, check the requested files and, following the logic explained, click on "Download assets".

You will then have to select the conversion type you want.

Please note: For Excel and PDF files always select "No conversion".