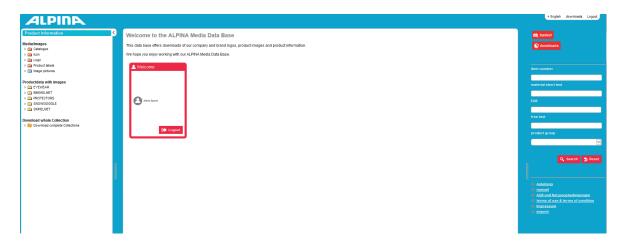

### 04 Start page

The navigation area is on the left-hand side. It is subdivided into various categories. In the middle you will see the working area. On the right-hand side there is the search box as well as your shopping basket and the download area.