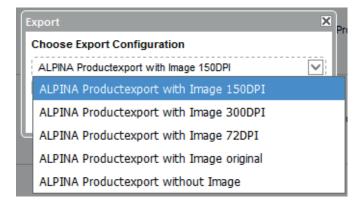

## 05 Image conversion

With each download or export you have the option of specifying an image conversion type.

- 72 dpi is sufficient for websites, webshops, etc.
- 150 dpi provides greater resolution for larger images and details.
- 300 dpi is the highest recommended resolution and is suitable for print catalogues, etc.

Click to check all requested models.

You can then either start the export process straight away

or place the images in your shopping basket.

If you choose the latter you can add other images from different categories to your basket. Finally, select all the requested files and start the export process. You have to select the configuration type you want here as well.