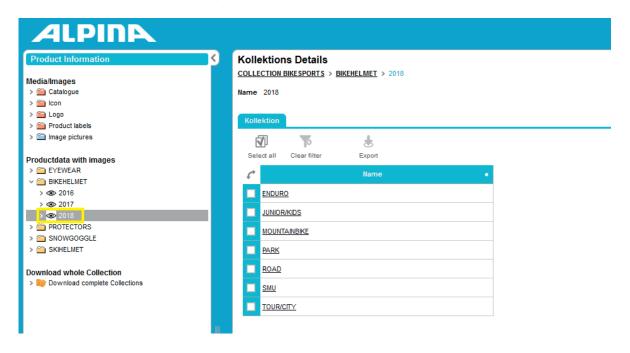

# 07 Product information with image

The process is illustrated here using the "BIKEHELMET" folder as an example.

Click on the "BIKEHELMET" folder and then on the collection you want to choose from.

Now you can select subcategories.

Click to check all requested models.

You can then either start the export process straight away

or place the images in your shopping basket.

If you choose the latter you can add other images from different categories to your basket. Finally, select all the requested files and start the export process. You have to select the configuration type you want here as well.