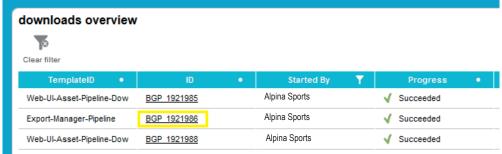

When the download starts a pop-up will appear with a message confirming that the download has started. You can either click on this link directly or select the relevant process by clicking on "To the downloads".

If you click on the process ID your download will open.

If you are downloading product images the download will always contain an Excel file with product information relating to the relevant images.

A window will open with a message confirming that your download has started. You can either click on this link directly or select the relevant process by clicking on "To the downloads".

If you click on the process ID your download will open.