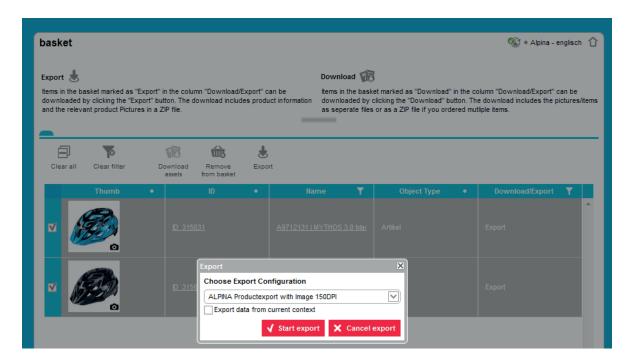

If you add a file to your shopping basket a confirmation message appears.

To view your basket click on the red "Basket" button in the right-hand area.

**Please note:** You must differentiate between "Export" and "Download". The difference is explained in the shopping basket.

Entries in the basket which are labelled "export" in the "download/export" column can be downloaded using the "Export" button. You will receive the product information and associated images in a ZIP file.

Entries in the basket which are labelled "download" in the "download/export" column can be downloaded using the "Download" button. Here you will receive the images/documents separately as a file, or in the case of multiple images in a ZIP file.

Click to check all requested models.

You can then either start the export process straight away

or place the images in your shopping basket.

If you choose the latter you can add other images from different categories to your basket. Finally, select all the requested files and start the export process. You have to select the configuration type you want here as well.