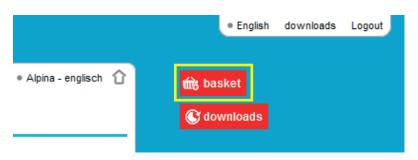

If you add a file to your shopping basket a confirmation message appears.

To view your basket click on the red "Basket" button in the right-hand area.

**Please note:** You must differentiate between "Export" and "Download". The difference is explained in the shopping basket.