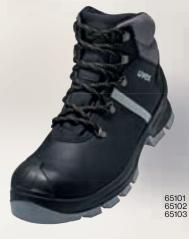

Upper Lining Toe cap Penetration-resistant midsole Sizes Order unit

Lace-up boot 65101 65102 65102 65103 EN ISO 20345:2011 S3 SRC water repellent leather textile metal-free steel 35 to 52

PR

Lace-up boot 65121 **65122** 65123 EN ISO 20345:2011 S3 SRC water repellent leather textile metal-free steel 35 to 52 PR