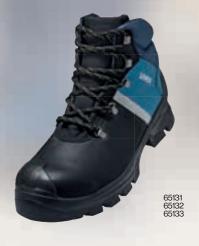

Lace-up boot 65131 65132 65133 EN ISO 20345:2011 S3 SRC water repellent leather textile textile metal-free steel 35 to 52 PR