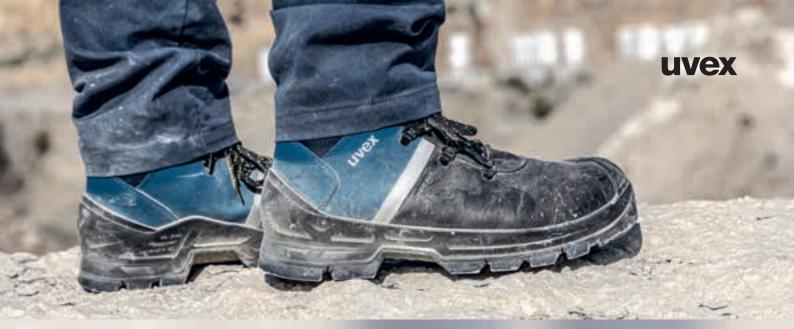

## Safe. Innovative. Robust.

The new uvex 2 construction was developed to meet the specific challenges of the construction industry. The construction and engineering industries really put workers and their footwear to the test. In addition to high mechanical stress, extreme weather conditions are often a factor too.

Thanks to their intelligent design and innovative technologies, the uvex 2 construction models offer reliable protection, stability and exceptional comfort.

**Stability and ankle protection** The anatomically shaped heel basket provides stability and protection against twisted ankles, especially on uneven surfaces.