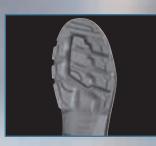

**Increased visibility** Reflective side strips provide optimal visibility and safety, especially in poorly lit working environments.

Safe slip resistance The rough, self-cleaning tread ensures perfect grip without slipping, even on ladders or smooth surfaces.