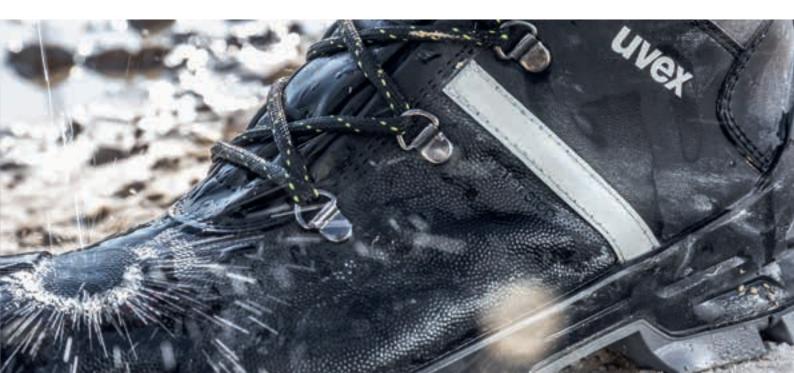

uvex waterstop technology uvex waterstop technology reliably protects against water penetration for four times longer than required by the standard.

uvex 2 construction Art. no. Width 10 Art. no. Width 11 Art. no. Width 12 Standard