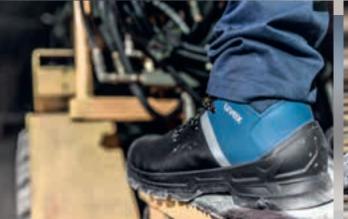

Thanks to their intelligent design and innovative technologies, the uvex 2 construction models offer reliable protection, stability and exceptional comfort.

**Stability and ankle protection** The anatomically shaped heel basket provides stability and protection against twisted ankles, especially on uneven surfaces.

**Increased visibility** Reflective side strips provide optimal visibility and safety, especially in poorly lit working environments.

Safe slip resistance The rough, self-cleaning tread ensures perfect grip without slipping, even on ladders or smooth surfaces.