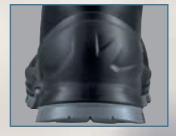

**Increased visibility** Reflective side strips provide optimal visibility and safety, especially in poorly lit working environments.

Safe slip resistance The rough, self-cleaning tread ensures perfect grip without slipping, even on ladders or smooth surfaces.