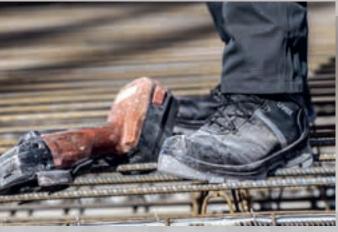

## Safe. Innovative. Robust.

The new uvex 2 construction was developed to meet the specific challenges of the construction industry. The construction and engineering industries really put workers and their footwear to the test. In addition to high mechanical stress, extreme weather conditions are often a factor too.

Thanks to their intelligent design and innovative technologies, the uvex 2 construction models offer reliable protection, stability and exceptional comfort.

**Stability and ankle protection** The anatomically shaped heel basket provides stability and protection against twisted ankles, especially on uneven surfaces.

**Increased visibility** Reflective side strips provide optimal visibility and safety, especially in poorly lit working environments.

Safe slip resistance The rough, self-cleaning tread ensures perfect grip without slipping, even on ladders or smooth surfaces.

uvex waterstop technology uvex waterstop technology reliably protects against water penetration for four times longer than required by the standard.

uvex 2 construction Art. no. Width 10 Art. no. Width 11 Art. no. Width 12 Standard