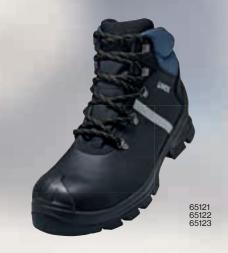

Upper Lining Toe cap Penetration-resistant midsole Sizes Order unit

Lace-up boot 65101 65102 65102 65103 EN ISO 20345:2011 S3 SRC water repellent leather textile metal-free steel 35 to 52

PR

Lace-up boot 65121 **65122** 65123 EN ISO 20345:2011 S3 SRC water repellent leather textile metal-free steel 35 to 52 PR