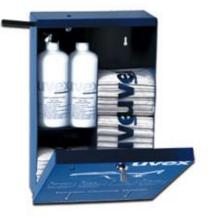

## Product Data Sheet: uvex Cleaning Station 9070 0SA

UVEX SAFETY SOUTH AFRICA (PTY) LTD, 2 Kubu Avenue, Riverhorse Valley Business Estate,Effingham, Durban, South Africa

| Product<br>characteristics | <ul> <li>Rugged metal construction</li> <li>Wall mountable or free standing</li> <li>lockable with 2 x keys</li> <li>Includes 2 x 250ml lens cleaning fluid</li> <li>Includes 1 x spray pump</li> <li>Includes cleaning papers +/- 550 sheets</li> </ul> |
|----------------------------|----------------------------------------------------------------------------------------------------------------------------------------------------------------------------------------------------------------------------------------------------------|
| Technical details          |                                                                                                                                                                                                                                                          |
| Housing                    |                                                                                                                                                                                                                                                          |
|                            | Material                                                                                                                                                                                                                                                 |
| Material                   | Metal                                                                                                                                                                                                                                                    |
| Colour                     | Blue                                                                                                                                                                                                                                                     |
|                            |                                                                                                                                                                                                                                                          |
|                            |                                                                                                                                                                                                                                                          |
|                            |                                                                                                                                                                                                                                                          |

| Contents                                                                    |                                                                                                                                                                                                                                         |
|-----------------------------------------------------------------------------|-----------------------------------------------------------------------------------------------------------------------------------------------------------------------------------------------------------------------------------------|
| Lens Cleaning Fluid                                                         | Material                                                                                                                                                                                                                                |
| Chemical Name<br>Chemical CAS#<br>MSDS available<br>Additional information: | Propylalcohol<br>71-23-8<br>YES<br>Aqueous/alcoholic preparation, contains less than 1%<br>biodegradable anionic surfactants and phosphate-free<br>neutral salts.<br>Contains between 2.5% and 10% propan-2-ol as<br>hazardous material |
| Lens Cleaning Paper                                                         |                                                                                                                                                                                                                                         |
| Contents                                                                    | 2 x bundles of paper containing +/- 550 sheets of soft lens cleaning paper                                                                                                                                                              |
| Miscellaneous                                                               | Lockable with 2 x keys                                                                                                                                                                                                                  |
|                                                                             | 2 x wall mountable slot-holes                                                                                                                                                                                                           |
|                                                                             |                                                                                                                                                                                                                                         |
|                                                                             |                                                                                                                                                                                                                                         |
|                                                                             |                                                                                                                                                                                                                                         |
|                                                                             |                                                                                                                                                                                                                                         |